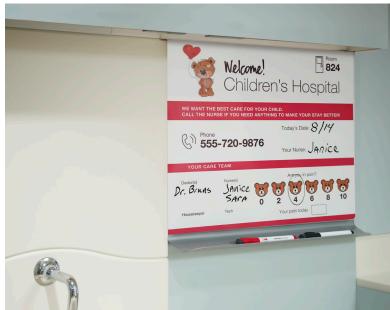

# Formica Envision HardStop

CUSTOM WALL PROTECTION PANELS by FORMICA GROUP

## MAXIMUM DURABILITY, ENDLESS POSSIBILITIES

Add a unique design or branding element to your project's wall protection panels with our Formica Envision™ HardStop® Panel program.

An excellent solution for high-performance wall panels, HardStop™ blends ease of installation and impact resistance with a full range of design selections that coordinate perfectly with other Formica® Brand Laminates. Unlike traditional laminate that contains a paper core, HardStop™ Panels features a treated fiberglass core for added durability, strength and fire resistance.

### **COMMON APPLICATIONS**

Wainscot, wall panels, column wraps, elevator cabs, room dividers, doors, cabinet fronts, counter/desk/bar fronts, backsplash, counters, tops, etc.