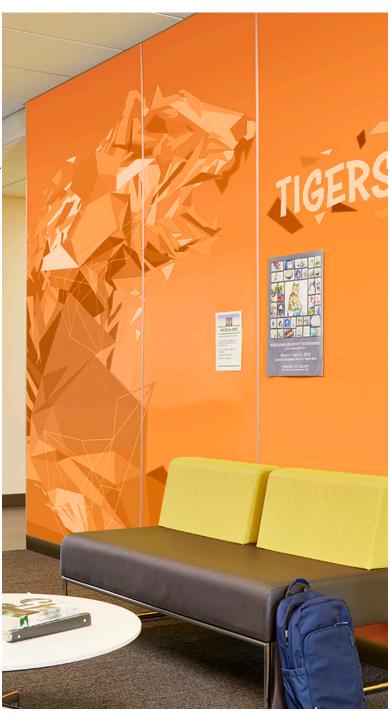

# Formica Envision HardStop

CUSTOM WALL PROTECTION PANELS by FORMICA GROUP

## MAXIMUM DURABILITY, ENDLESS POSSIBILITIES

Add a unique design or branding element to your project's wall protection panels with our Formica Envision™ HardStop® Panel program.

An excellent solution for high-performance wall panels, HardStop™ blends ease of installation and impact resistance with a full range of design selections that coordinate perfectly with other Formica® Brand Laminates. Unlike traditional laminate that contains a paper core, HardStop™ Panels features a treated fiberglass core for added durability, strength and fire resistance.

### **COMMON APPLICATIONS**

Wainscot, wall panels, column wraps, elevator cabs, room dividers, doors, cabinet fronts, counter/desk/bar fronts, backsplash, counters, tops, etc.